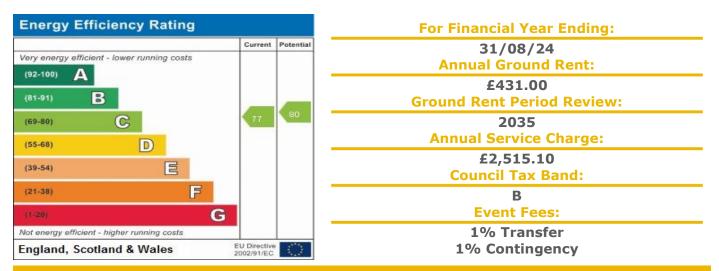

## A ONE BEDROOM RETIREMENT APARTMENT SITUATED ON THE SECOND FLOOR

Dawtrey Court was constructed by McCarthy & Stone (Developments) Ltd and comprises 40 properties arranged over 3 floors each served by lift. The Development Manager can be contacted from various points within each property in the case of an emergency. For periods when the Development Manager is off duty there is a 24 hour emergency Appello call system. Each property comprises an entrance hall, lounge, kitchen, one or two bedrooms and bathroom. It is a condition of purchase that residents be over the age of 60 years, or in the event of a couple, one must be over the age of 60 years and the other over 55 years. Please speak to our Property Consultant if you require information regarding 'Event Fees' that may apply to this property.