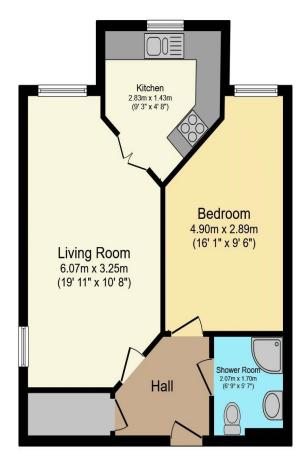

## Visit us at retirementhomesearch.co.uk

Total floor area 47.9 sq.m. (516 sq.ft.) approx

This floor plan is for illustrative purposes only. It is not drawn to scale. Any measurements, floor areas (including any total floor area), openings and orientation are approximate. No details are guaranteed, they cannot be relied upon for any purpose and they do not form part of any agreement. No liability is taken for any error, omission or misstatement. A party must rely upon its own inspection(s). Powered by www.focalagent.com